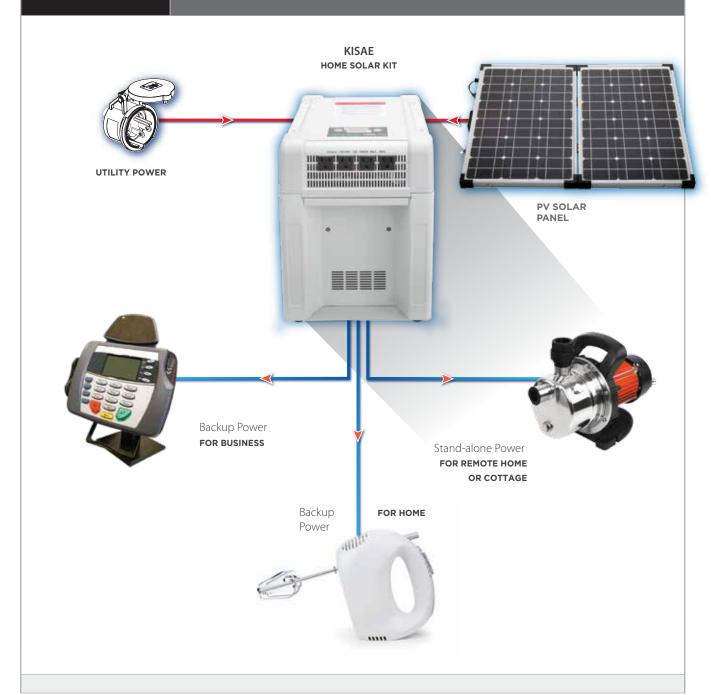

## System Diagram 10

KISAE Home Solar Power

## **Home Solar Kits**

The Home Solar Kit consists of a DC-AC power inverter, an internalized 12V battery, an AC charger, a solar charge controller, plus all the connectors necessary for a separate PV panel. Batteries can be simply and easily recharged from either utility power or solar power. Extra batteries can be added to the kit to extend usage time (1800W model only). Safe for indoor use with no fuel requirements.